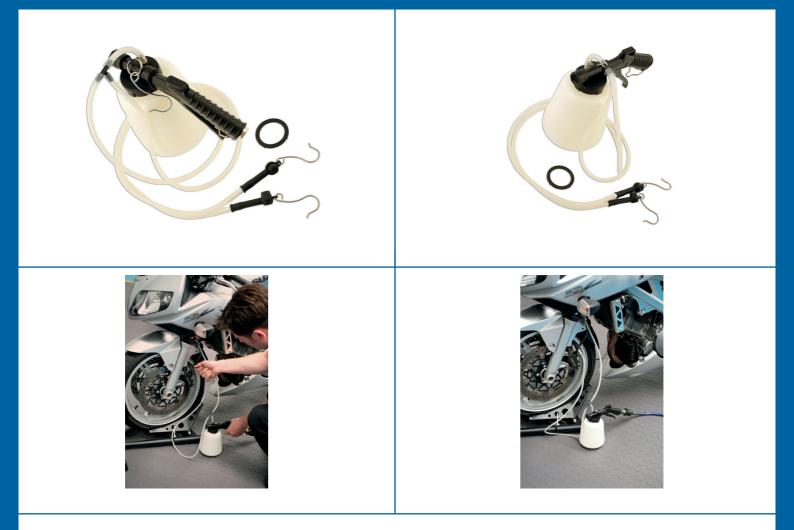

## **Pneumatic Fluid Extractor & Brake Bleeder**

Removes fluid through brake nipples using an airline generated vacuum. For bleeding or entire brake fluid replacement on motorcycles. Can also be used on cars with twin bleed.

## **Additional Information**

- Twin bleed nipple connectivity is ideal for bleeding 2 wheels at once, twin calipers fitted to motorcycles or the twin nipples fitted to many multi-piston calipers as found on high end and competition vehicles.
- Capacity: 1 litre.
- Equipped with a "hands free" trigger clip.
- · Uses standard workshop air to generate a vacuum.