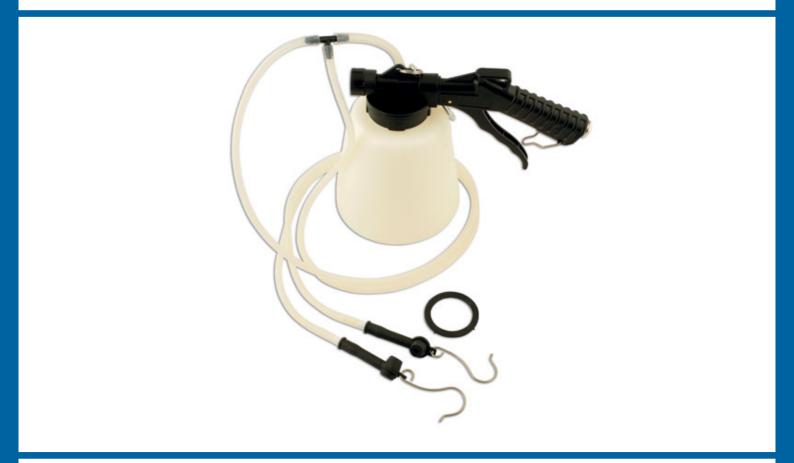

## **Pneumatic Fluid Extractor & Brake Bleeder**

Removes fluid through brake nipples using an airline generated vacuum. For bleeding or entire brake fluid replacement on motorcycles. Can also be used on cars with twin bleed.

## **Additional Information**

- Twin bleed nipple connectivity is ideal for bleeding 2 wheels at once, twin calipers fitted to motorcycles or the twin nipples fitted to many multi-piston calipers as found on high end and competition vehicles.
- Capacity: 1 litre.
- Equipped with a "hands free" trigger clip.
- · Uses standard workshop air to generate a vacuum.